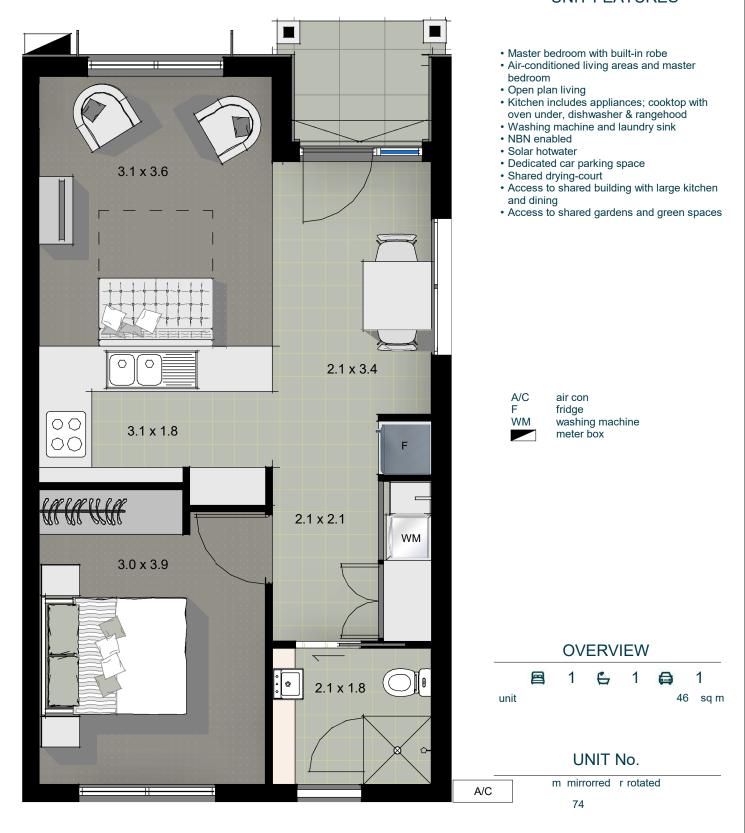

#### **UNIT FEATURES**

- · Master bedroom with built-in robe
- · Air-conditioned living areas and master bedroom
- Open plan living
- · Kitchen includes appliances; cooktop with oven under, dishwasher & rangehood
- Washing machine and laundry sink
- NBN enabled
- Solar hotwater
- Dedicated car parking space
- Shared drying-court
- · Access to shared building with large kitchen and dining
- Access to shared gardens and green spaces

A/C air con fridge WM washing machine meter box

#### **OVERVIEW**

1 1

46 sq m

UNIT No.

m mirrorred r rotated

73