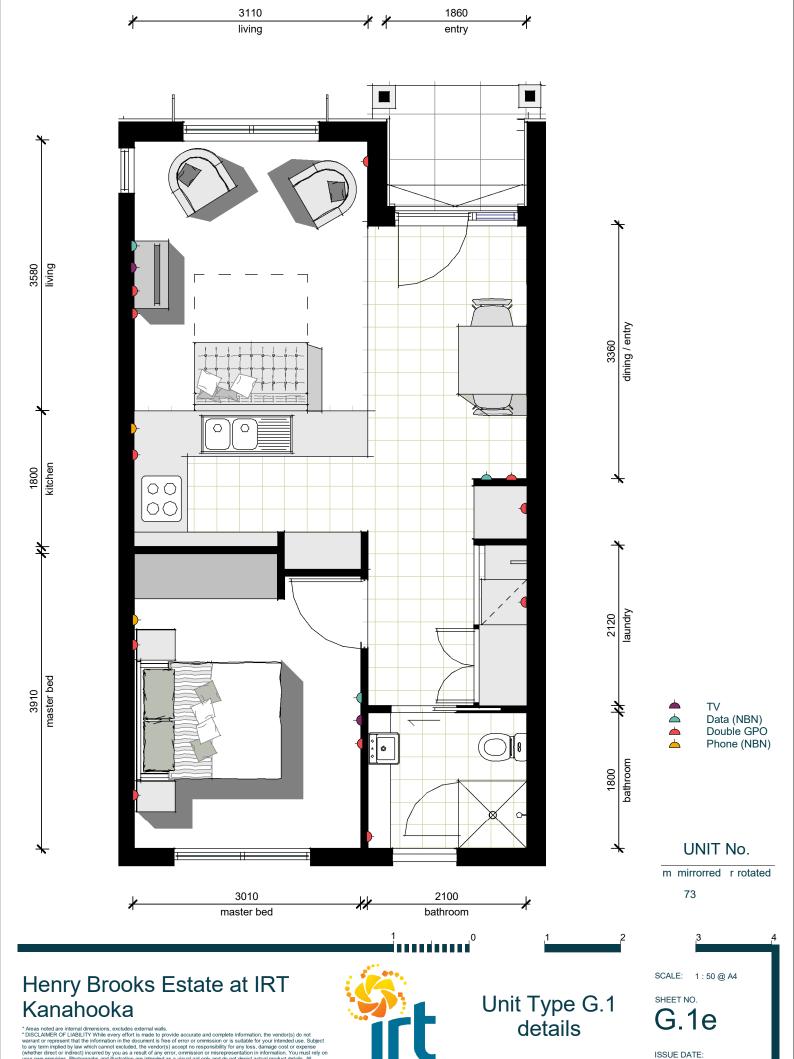

#### **UNIT FEATURES**

- · Master bedroom with built-in robe
- · Air-conditioned living areas and master bedroom
- Open plan living
- · Kitchen includes appliances; cooktop with oven under, dishwasher & rangehood
- Washing machine and laundry sink
- NBN enabled
- Solar hotwater
- Dedicated car parking space
- Shared drying-court
- · Access to shared building with large kitchen and dining
- Access to shared gardens and green spaces

A/C air con fridge WM washing machine meter box

#### **OVERVIEW**

1 1

46 sq m

UNIT No.

m mirrorred r rotated

73

### Henry Brooks Estate at IRT Kanahooka

\* Areas noted are internal dimensions, excludes external walls. Unit area includes laundry.

\* DISCLAIMER OF LIABILITY While every effort is made to provide accurate and complete information, the vendor(s) do not warrant or represent that the information in the document is free of error or ormission or is suitable for your intended use. Su to any term implied by law which cannot excluded, the vendor(s) accept no responsibility for any loss, damage cost or expensive (whether direct or indirect) incurred by you as a result of any error, ormission or misrepresentation in information. You must information also labeled to charge without ordios. Printed reflexions 2019, and only and do not depict actual product details. All information is subject to charge without ordios. Printed reflexions 2019, and the product of the produc

Unit Type G.1

unit

SCALE: 1:50 @ A4 SHEET NO.

**G**.1

ISSUE DATE: 31/01/2020 10:46:31 AM

31/01/2020 10:46:33 AM