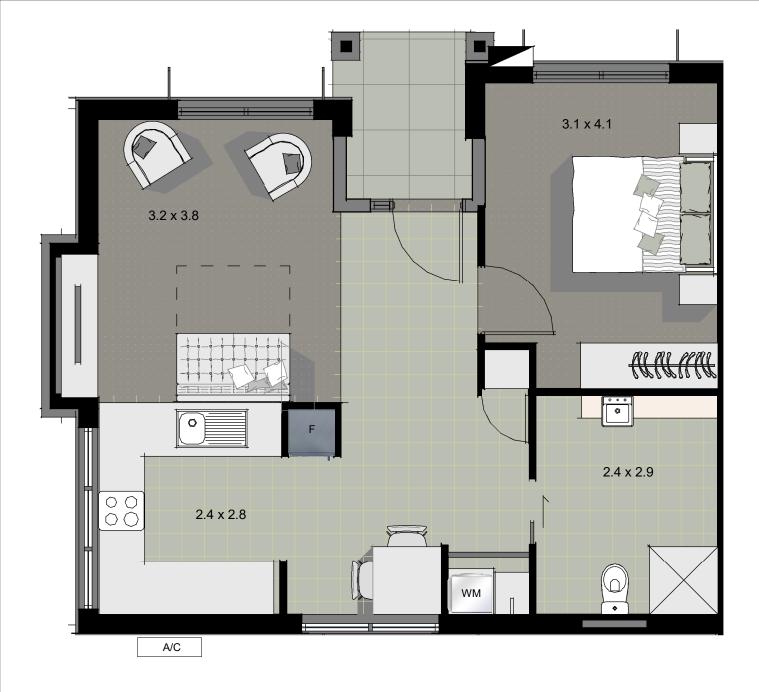

SCALE: 1:50 @ A4

SHEET NO.

ISSUE DATE: 31/01/2020 10:46:42 AM

**UNIT FEATURES OVERVIEW** 

· Master bedroom with built-in robe

· Air-conditioned living areas and master bedroom

- Open plan living
- Kitchen includes appliances; cooktop, oven, dishwasher & rangehood
- · Washing machine and laundry sink
- NBN enabled
- Solar hotwater
- · Dedicated car parking space
- Shared drying-court
- · Access to shared building with large kitchen and dining
- Access to shared gardens and green spaces

A/C air con fridge WM

meter box

washing machine oven

unit

**a** 1

**4** 1

UNIT No.

**a** 1

48 sq m

#### Henry Brooks Estate at IRT Kanahooka

\* Areas noted are internal dimensions, excludes external walls. Unit area includes laundry.

\* DISCLAMIER OF LIABILITY While every effort is made to provide accurate and complete information, the vendor(s) do not warrant or represent that the information in the document is free of error or ormission or is suitable for your intended use. Subject to any term implied by law which cannot excluded, the vendor(s) accept no responsibility for any loss, damage cost or expense (whether direct or indirect) incurred by you as a result of any error, ormission or misrepresentation in information. You must rely on your own enquiries. Photographs and illustration are intended as a visual aid only and do not depict actual product details. All information is subject to charge without rotice. Printed February 2019.

Unit Type H.2

SCALE: 1:50 @ A4 SHEET NO.

ISSUE DATE: 31/01/2020 10:46:46 AM