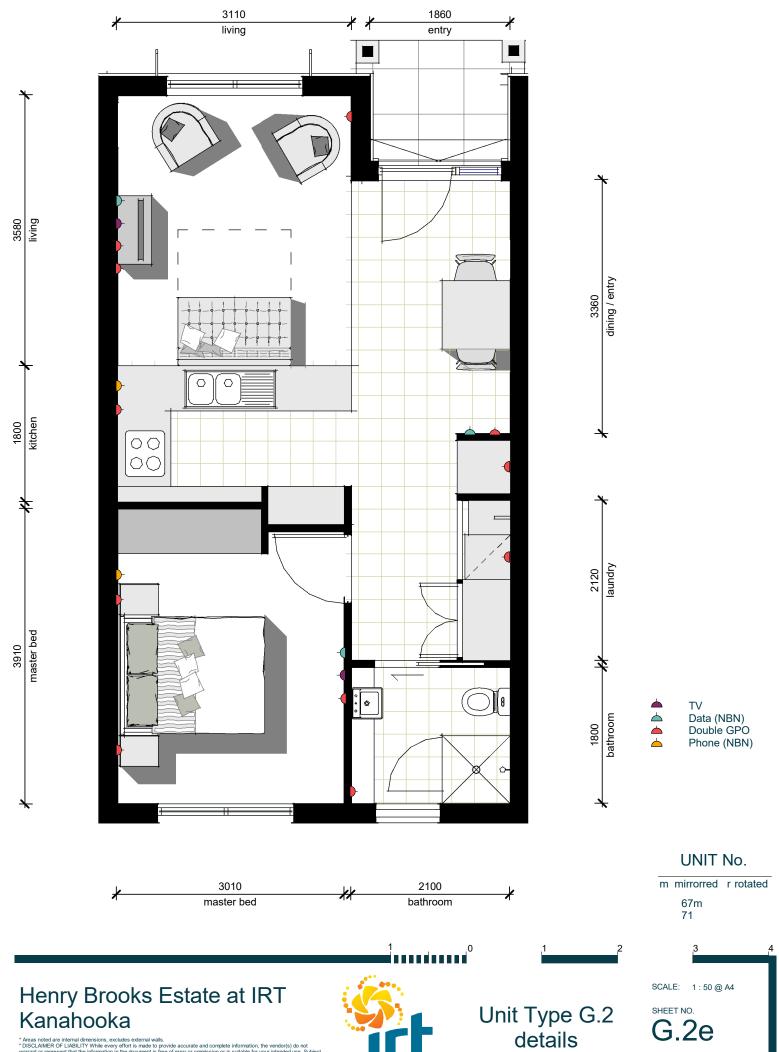

#### **UNIT FEATURES**

- · Master bedroom with built-in robe
- Air-conditioned living areas and master bedroom
- Open plan living
- Kitchen includes appliances; cooktop with oven under, dishwasher & rangehood
- Washing machine and laundry sink
- NBN enabled
- Solar hotwater
- Dedicated car parking space
- Shared drying-court
- Access to shared building with large kitchen and dining
- Access to shared gardens and green spaces

A/C air con F fridge WM washing r

M washing machine meter box

#### **OVERVIEW**

**A** 1 **C** 1

**1** 

46 sq m

UNIT No.

m mirrorred r rotated

67m 71

unit

## Henry Brooks Estate at IRT Kanahooka

\* Areas noted are internal dimensions, excludes external walls. Unit area includes laundry.

\* DISCLAIMER OF LIABILITY While every effort is made to provide accurate and complete information, the vendor(s) do not warrant or represent that the information in the document is free of error or ormission or is suitable for your intended use. Subject to any term implied by law which cannot excluded, the vendor(s) accept no responsibility for any loss, damage cost or expense (whether direct or indirect) incurred by you as a result of any error, ormission or misrepresentation in information. You must rely or your own enquiries. Photographs and illustration are intended as a visual aid only and do not depict actual product details. All information is subject to charge without ordios. Printed referency 2019.

Unit Type G.2

SCALE: 1:50 @ A4

SHEET NO.

**G.2** 

ISSUE DATE: 31/01/2020 10:46:35 AM

ISSUE DATE: 31/01/2020 10:46:36 AM