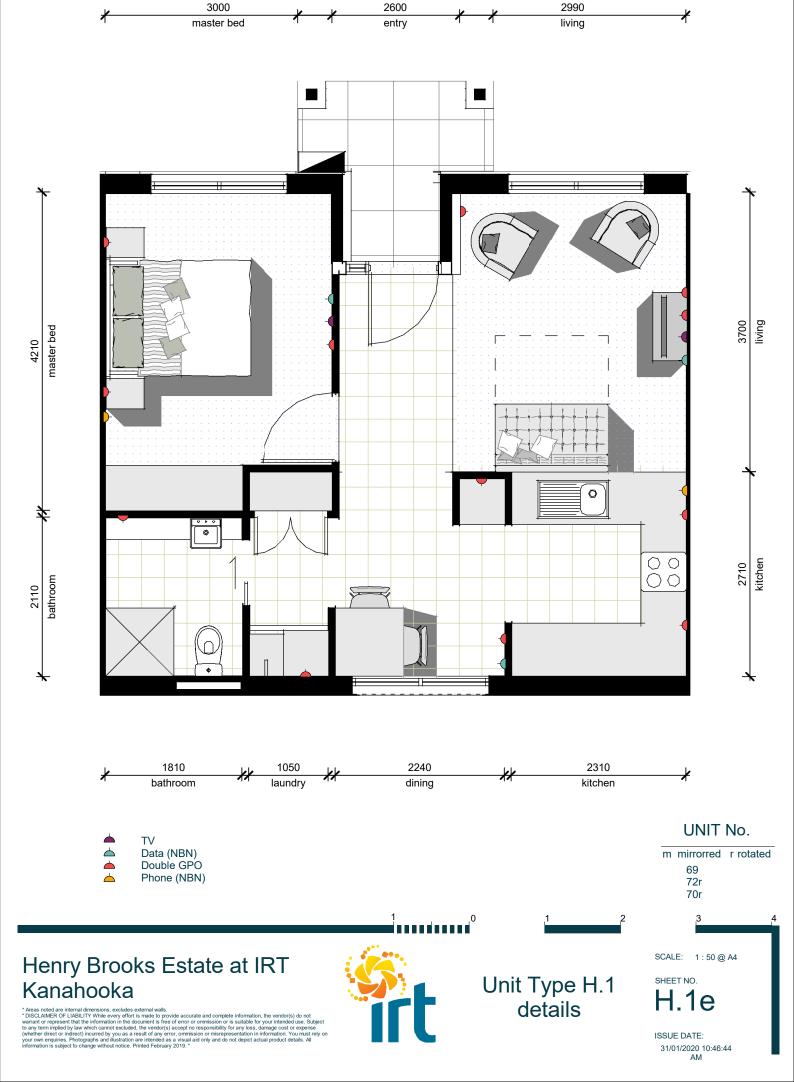

A/C air con fridge

WM washing machine meter box oven

Unit Type H.1

UNIT No.

sq m

m mirrorred r rotated

69 72r 70r

unit

Henry Brooks Estate at IRT Kanahooka

\* Areas noted are internal dimensions, excludes external walls. Unit area includes laundry.

\* DISCLAIMER OF LABILITY While every effort is made to provide accurate and complete information, the vendor(s) do not warrant or represent that the information in the document is free of error or ormission or is suitable for your intended use. Subject to any term implied by law which cannot excluded, the vendor(s) accept no responsibility for any loss, damage cost or expense (whether direct or indirect) incurred by you as a result of any error, ownnession or insepresentation in information. For unsat rely on violation of the provided say and do not depict actual product details. All information is object to change without notice. Printed February 2019.

SCALE: 1:50 @ A4

SHEET NO.

ISSUE DATE: 31/01/2020 10:46:42 AM

**UNIT FEATURES OVERVIEW** 

· Master bedroom with built-in robe

· Air-conditioned living areas and master bedroom

- Open plan living
- Kitchen includes appliances; cooktop, oven, dishwasher & rangehood
- · Washing machine and laundry sink
- NBN enabled
- Solar hotwater
- · Dedicated car parking space
- Shared drying-court
- · Access to shared building with large kitchen and dining
- Access to shared gardens and green spaces