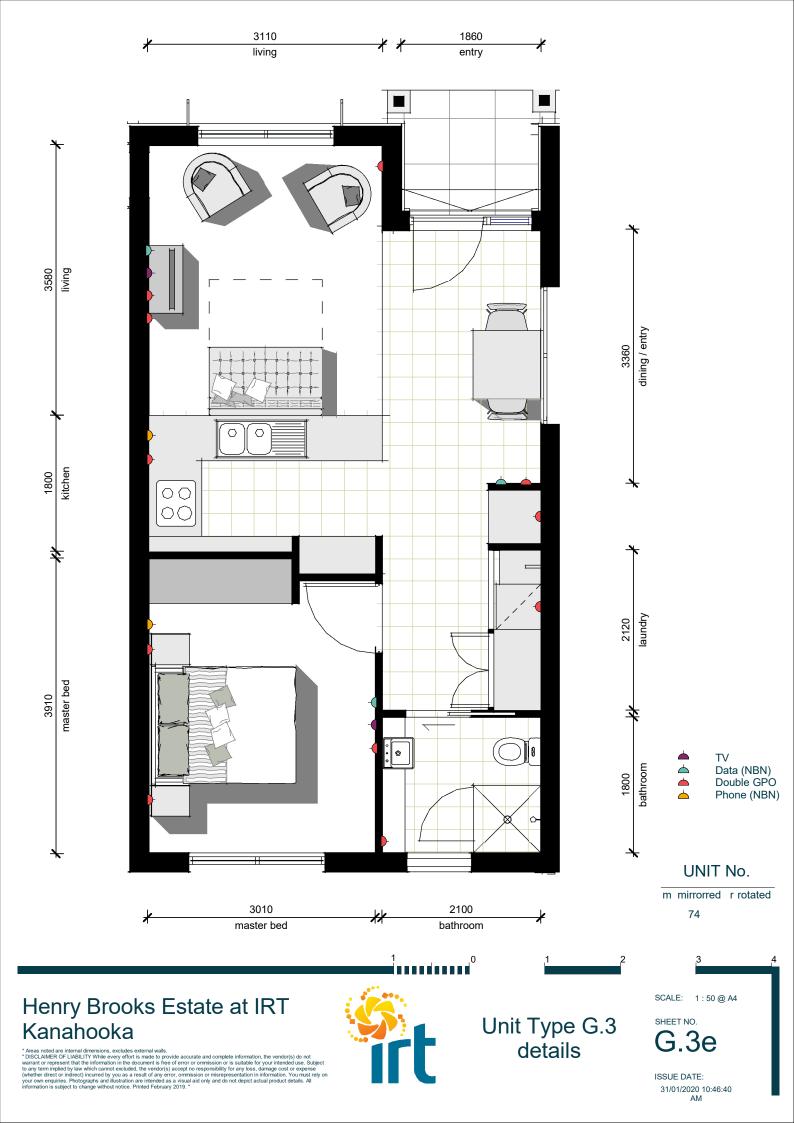

#### **UNIT FEATURES**

\* Areas noted are internal dimensions, excludes external walls. Unit area includes laundry.

\* DISCLAIMER OF LLABILITY While every effort is made to provide accurate and complete information, the vendor(s) do not warrant or represent that the information in the document is free of error or ormission or is suitable for your intended use. Subject to any term implied by law which cannot excluded, the vendor(s) accept no responsibility for any loss, damage cost or expense (whether direct or indirect) incurred by you as a result of any error, ormission or inserpresentation in information. You must rely on your own enquiries. Photographs and illustration are intended as a visual aid only and do not depict actual product details. All information is subject to change without notice. Printed February 2019.

Unit Type G.3

SCALE: 1:50 @ A4

SHEET NO.

**G**.3

ISSUE DATE: 31/01/2020 10:46:38 AM

**UNIT FEATURES** 

· Master bedroom with built-in robe

· Air-conditioned living areas and master bedroom

• Open plan living

- Kitchen includes appliances; cooktop, oven, dishwasher & rangehood
- · Washing machine and laundry sink
- NBN enabled
- Solar hotwater
- · Dedicated car parking space
- Shared drying-court
- · Access to shared building with large kitchen and dining
- · Access to shared gardens and green spaces

A/C air con fridge

WM washing machine meter box oven

Unit Type H.1

UNIT No.

sq m

m mirrorred r rotated

69 72r 70r

unit