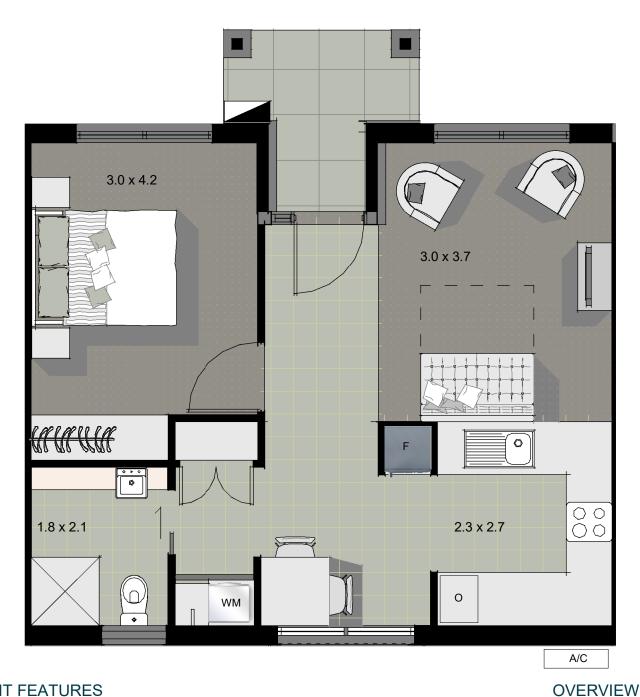

#### **UNIT FEATURES**

- · Master bedroom with built-in robe
- Air-conditioned living areas and master bedroom
- Open plan living
- Kitchen includes appliances; cooktop with oven under, dishwasher & rangehood
- Washing machine and laundry sink
- NBN enabled
- Solar hotwater
- Dedicated car parking space
- Shared drying-court
- Access to shared building with large kitchen and dining
- Access to shared gardens and green spaces

A/C air con F fridge WM washing r

M washing machine meter box

#### **OVERVIEW**

**A** 1 **C** 1

**1** 

46 sq m

UNIT No.

m mirrorred r rotated

67m 71

unit

## Henry Brooks Estate at IRT Kanahooka

\* Areas noted are internal dimensions, excludes external walls. Unit area includes laundry.

\* DISCLAIMER OF LIABILITY While every effort is made to provide accurate and complete information, the vendor(s) do not warrant or represent that the information in the document is free of error or ormission or is suitable for your intended use. Subject to any term implied by law which cannot excluded, the vendor(s) accept no responsibility for any loss, damage cost or expense (whether direct or indirect) incurred by you as a result of any error, ormission or misrepresentation in information. You must rely or your own enquiries. Photographs and illustration are intended as a visual aid only and do not depict actual product details. All information is subject to charge without ordios. Printed referency 2019.

Unit Type G.2

SCALE: 1:50 @ A4

SHEET NO.

**G.2** 

ISSUE DATE: 31/01/2020 10:46:35 AM

ISSUE DATE: 31/01/2020 10:46:36 AM