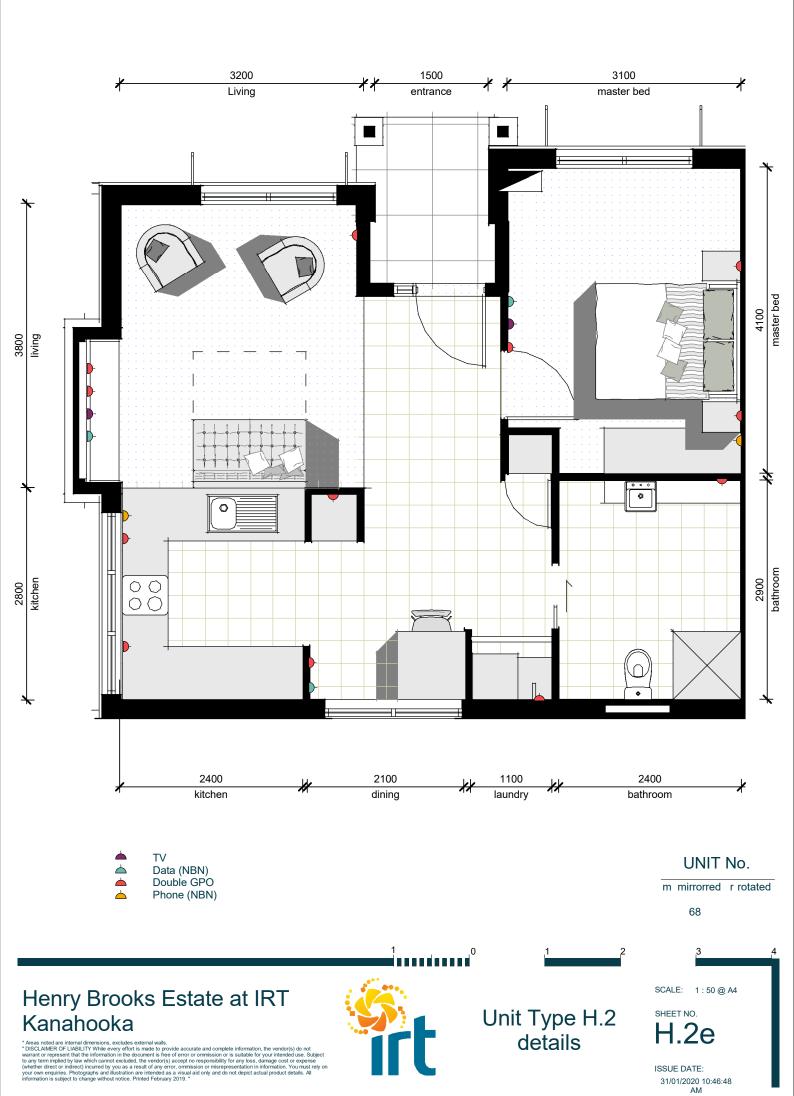

SCALE: 1:50 @ A4

SHEET NO.

ISSUE DATE: 31/01/2020 10:46:42 AM

**UNIT FEATURES OVERVIEW** 

· Master bedroom with built-in robe

· Air-conditioned living areas and master bedroom

- Open plan living
- Kitchen includes appliances; cooktop, oven, dishwasher & rangehood
- · Washing machine and laundry sink
- NBN enabled
- Solar hotwater
- · Dedicated car parking space
- Shared drying-court
- · Access to shared building with large kitchen and dining
- Access to shared gardens and green spaces

A/C air con fridge WM

meter box

washing machine oven

unit

**a** 1

**4** 1

UNIT No.

**a** 1

48 sq m

#### Henry Brooks Estate at IRT Kanahooka

\* Areas noted are internal dimensions, excludes external walls. Unit area includes laundry.

\* DISCLAMIER OF LIABILITY While every effort is made to provide accurate and complete information, the vendor(s) do not warrant or represent that the information in the document is free of error or ormission or is suitable for your intended use. Subject to any term implied by law which cannot excluded, the vendor(s) accept no responsibility for any loss, damage cost or expense (whether direct or indirect) incurred by you as a result of any error, ormission or misrepresentation in information. You must rely on your own enquiries. Photographs and illustration are intended as a visual aid only and do not depict actual product details. All information is subject to charge without rotice. Printed February 2019.

Unit Type H.2

SCALE: 1:50 @ A4 SHEET NO.

ISSUE DATE: 31/01/2020 10:46:46 AM