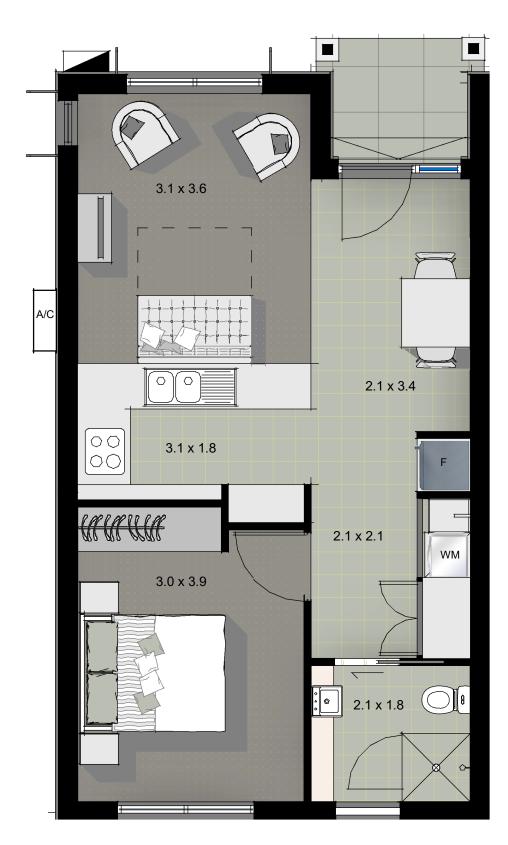

# 3.1 x 3.6 $2.1 \times 3.4$ 00 3.1 x 1.8 $\circ$ C 2.1 x 2.1 WM 3.0 x 3.9 ✡ 2.1 x 1.8 A/C

A/C air con fridge WM washing machine meter box

#### **OVERVIEW**

1 1

46 sq m

UNIT No.

m mirrorred r rotated

73