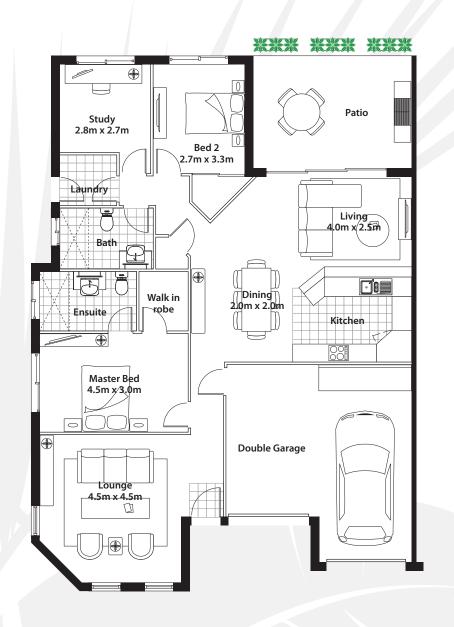

#### **Overview**

Size 194sqm Bedrooms 2 + study Bathroom 2 Garage 2

#### **Maui features**

- Architect designed with large open spaces, promoting natural ventilation and sunlight to all areas
- Covered front entry patio with landscaped garden
- Well appointed living / dining area with separate spacious lounge
- Superb gourmet kitchen with granite bench tops, stainless steel dishwasher, wall oven, hotplate and range hood complimented by two-pack finish to joinery
- Superior door hardware

- Quality tiling to wet areas, tap fittings and splash back
- Large covered rear patio overlooking private tropical garden
- Large master bedroom with private ensuite
- Second and third bedrooms large enough to have friends and family come and stay
- Ample storage
- Reverse cycle air conditioning in living / dining area
- Remote controlled double garage with direct villa access