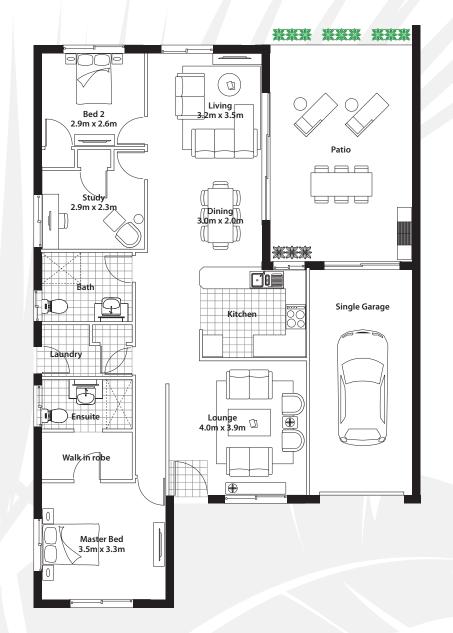

#### **Overview**

Size 157sqm
Bedrooms 2 + study
Bathroom 2
Garage 1

#### **Beachwood features**

- Architect designed with large open spaces, promoting natural ventilation and sunlight to all areas
- Front entry patio with landscaped garden
- Well appointed living / dining area with separate spacious lounge
- Modern laminate kitchen equipped with a pantry, hotplates and oven
- Superior door hardware
- Quality tiling to wet areas, tap fittings and splash back

- Large covered rear patio overlooking private tropical garden
- Large master bedroom with walk in robe and private ensuite
- Second and third bedrooms large enough to have friends and family come and stay
- Ample storage
- Reverse cycle air conditioning in living / dining area
- Remote controlled garage with direct patio access