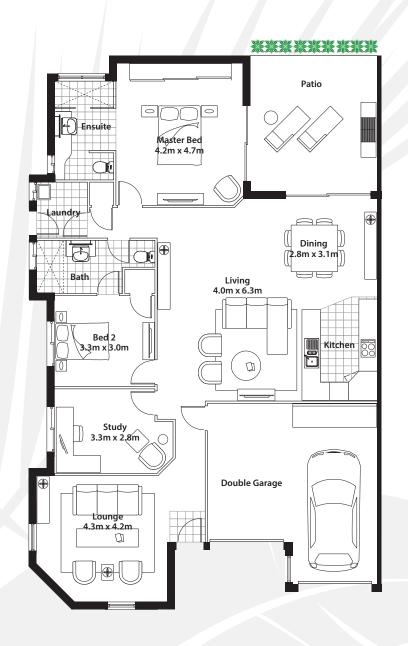

#### **Overview**

Size 194sqm Bedrooms 2 + study Bathroom 2 Garage 2

#### **Maui features**

- Architect designed with large open spaces, promoting natural ventilation and sunlight to all areas
- Covered front entry patio with landscaped garden
- Well appointed living / dining area with separate spacious lounge
- Superb gourmet kitchen with granite bench tops, stainless steel dishwasher, wall oven, hotplate and range hood complimented by two-pack finish to joinery
- Superior door hardware

- Quality tiling to wet areas, tap fittings and splash back
- Large covered rear patio overlooking private tropical garden
- Large master bedroom with private ensuite
- Second and third bedrooms large enough to have friends and family come and stay
- Ample storage
- Reverse cycle air conditioning in living / dining area
- Remote controlled double garage with direct villa access