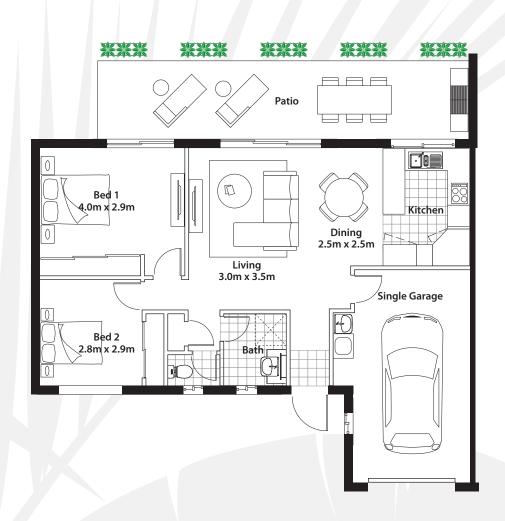

#### **Overview**

Size 121sqm Bedrooms 2 Bathroom 1 Garage 1

#### **Malibu features**

- Architect designed with large open spaces, promoting natural ventilation and sunlight to all areas
- Front entry patio with landscaped garden
- Well appointed living / dining area
- Solid brick construction
- Modern laminate kitchen equipped with a pantry, hotplates and oven
- Superior door hardware

- Quality tiling to wet areas, tap fittings and splash back
- Large covered rear patio overlooking private tropical garden
- Second bedroom is large enough to have friends and family come and stay
- Ample storage
- Reverse cycle air conditioning in living / dining area
- Remote controlled garage with direct villa access