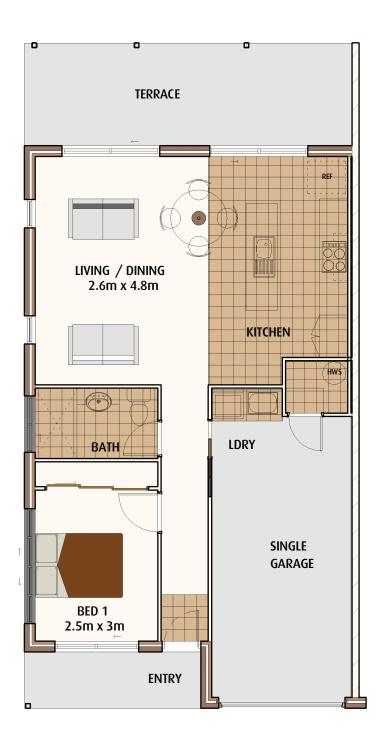

#### **Aloha overview**

- 93sqm
- single storey
- 1 bedroom
- combined lounge and dining areas
- single lockup garage
- covered terrace area

#### **Aloha features**

- architecturally designed with compact open spaces ensuring natural breezes and sunlight to all areas
- covered front entry patio overlooking landscaped streetscape
- solid brick construction
- well appointed modern laminate kitchen with island bench, pantry, under bench oven and separate hotplates

- large bathroom
- quality tiling to wet areas and splash backs
- large sliding doors lead out to covered rear terrace area overlooking private tropical garden
- ample storage space