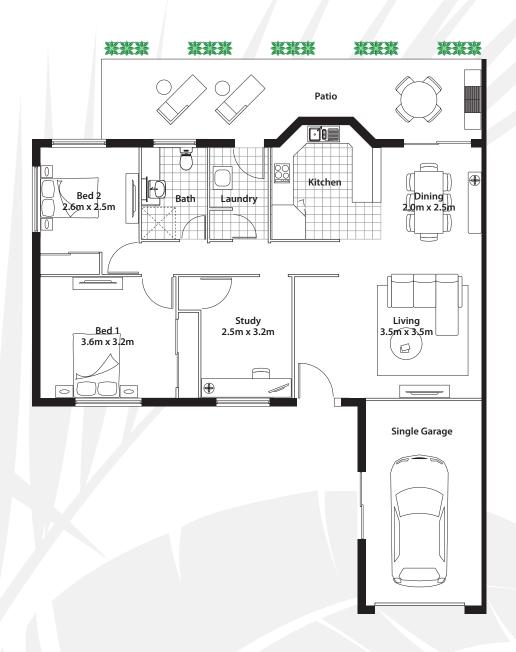

#### **Overview**

Size 133sqm Bedrooms 2 + study Bathroom 1 Garage 1

#### **Nautilus features**

- Architect designed with large open spaces, promoting natural ventilation and sunlight to all areas
- Front entry patio with landscaped garden
- Well appointed living / dining area
- Solid brick construction
- Modern laminate kitchen equipped with a pantry, hotplates and oven
- Superior door hardware
- Quality tiling to wet areas, tap fittings and splash back
- Large covered rear patio overlooking private tropical garden
- Ample storage
- Reverse cycle air conditioning in living / dining area
- Remote controlled garage