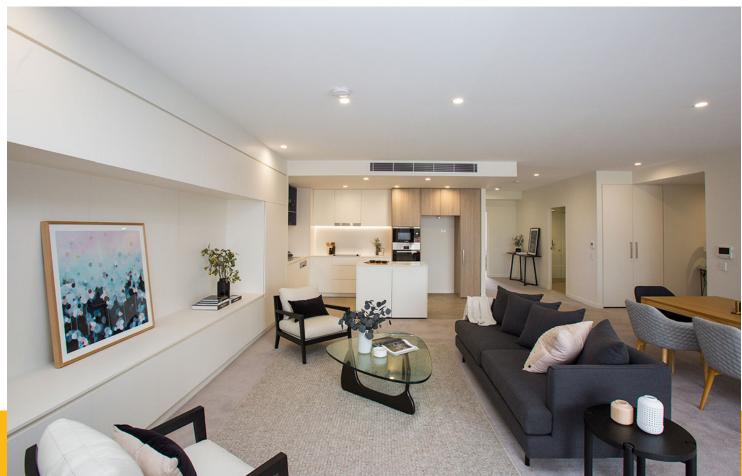

Top left - Enjoy stunning views from your private balcony.

**Top right -**Share a meal in our community room.

**Bottom** - Entertain family and friends in your new home

At Parkside at IRT Pioneer Place, you'll enjoy:

- Private balcony
- Timber flooring
- Quality kitchen appliances
- Oven/cooktop
- Dishwasher
- Air conditioning
- On-site resident parking
- Security features
- · On-site maintenance and ground staff
- Leisure facilities.