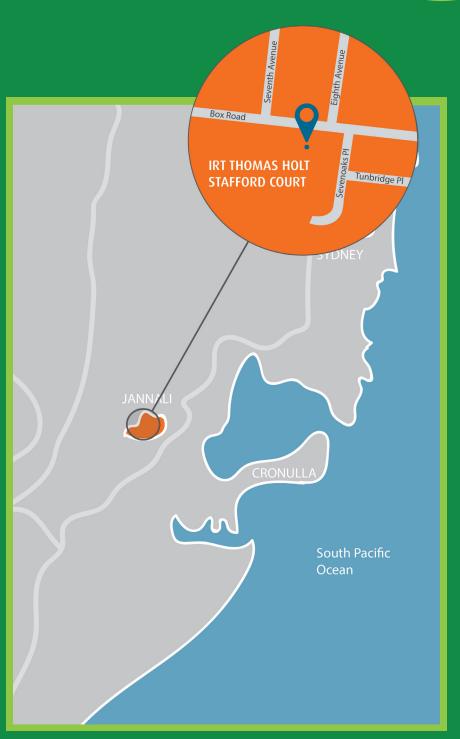

IRT Thomas Holt Stafford Court is located in Jannali, a leafy residential superb in the Sutherland Shire.

There's always something interesting going on for you to get involved in at our community. Join in with a range of activities to suit your needs and interests or if you'd prefer some privacy, our landscaped gardens and quiet areas are also available.

## IRT Thomas Holt Stafford Court

492-496 Box Road, Jannali, NSW 2226

We'd love to show you around our community.

Visit irtthomasholt.org.au/staffordcourt and book a tour with our friendly team.